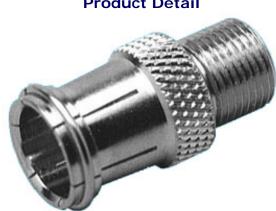

## **Product Detail**

**Product Line:** Aim (Click for customer service)

Part Number: 25-7140

Description: "F" FEMALE TO PUSH ON MALE

CONNECTORS & ADAPTERS\_F STYLE\_ADAPTERS **Product Family:** 

Connector A: F Type Connector B: F Type Genders: Male/Female